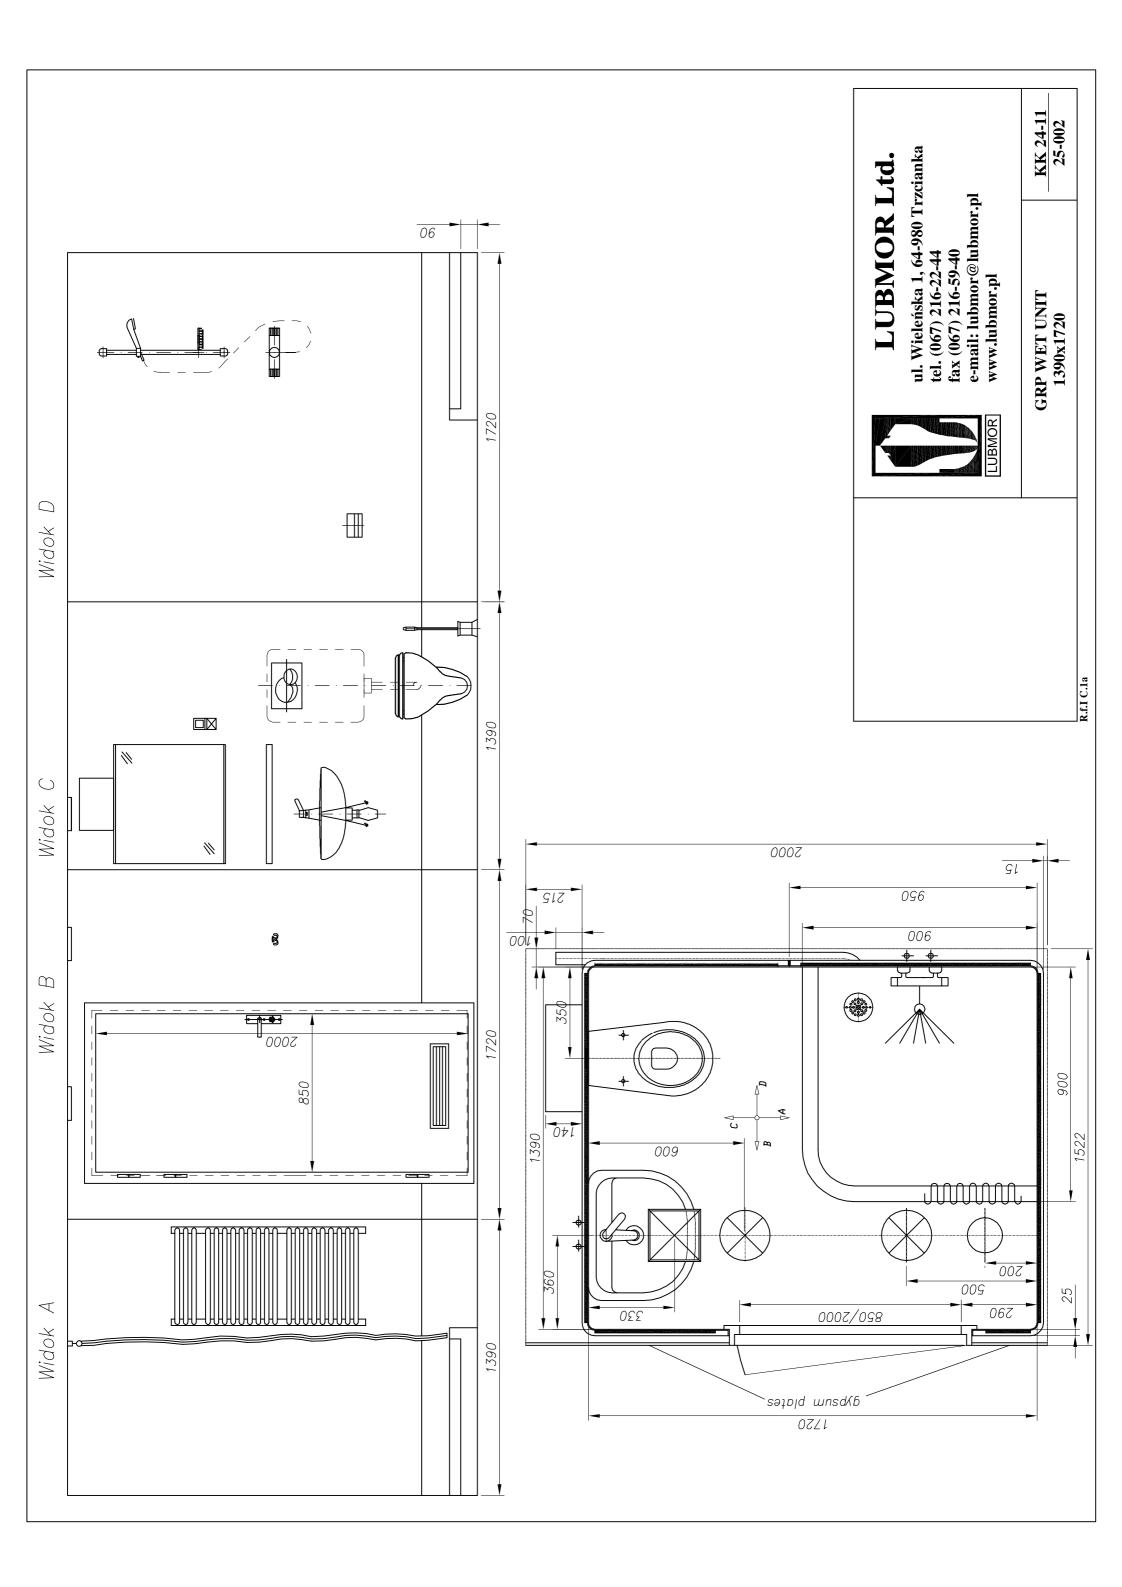

## **WET UNIT**

### **EXECUTION**

Body of the unit is made of glass reinforced polyester resins (GRP).

Floor is also made of GRP with stiffening of square pipes 20x20x2. In this floor is installed scupper with outflow leaded to service area.

GRP has got approval of fire institute for using at the building.

The wet unit is equipped with handed wash-bowl with grawitational flushing. The other equipment are : door with sanitary lock and ventilation louvre, wash-basin with 1-grip tap, shower with tap, mirror, lamps, hangers, grips.

## DIVISION, MARKING AND FINISHING

Varieties:

P – right-hand wet unit (as reflected)

L – left-hand wet unit (acc. to drawing)

Finishing of visible surfaces – gelcoat with colour acc. To RAL catalogue .

### **EXAMPLE OF MARKING**

Wet unit of dim. 1720x1390 with shower, variety P- right-hand.

WET UNIT 1720x1390-P acc. To catalogue card KK 24-11/25-002.